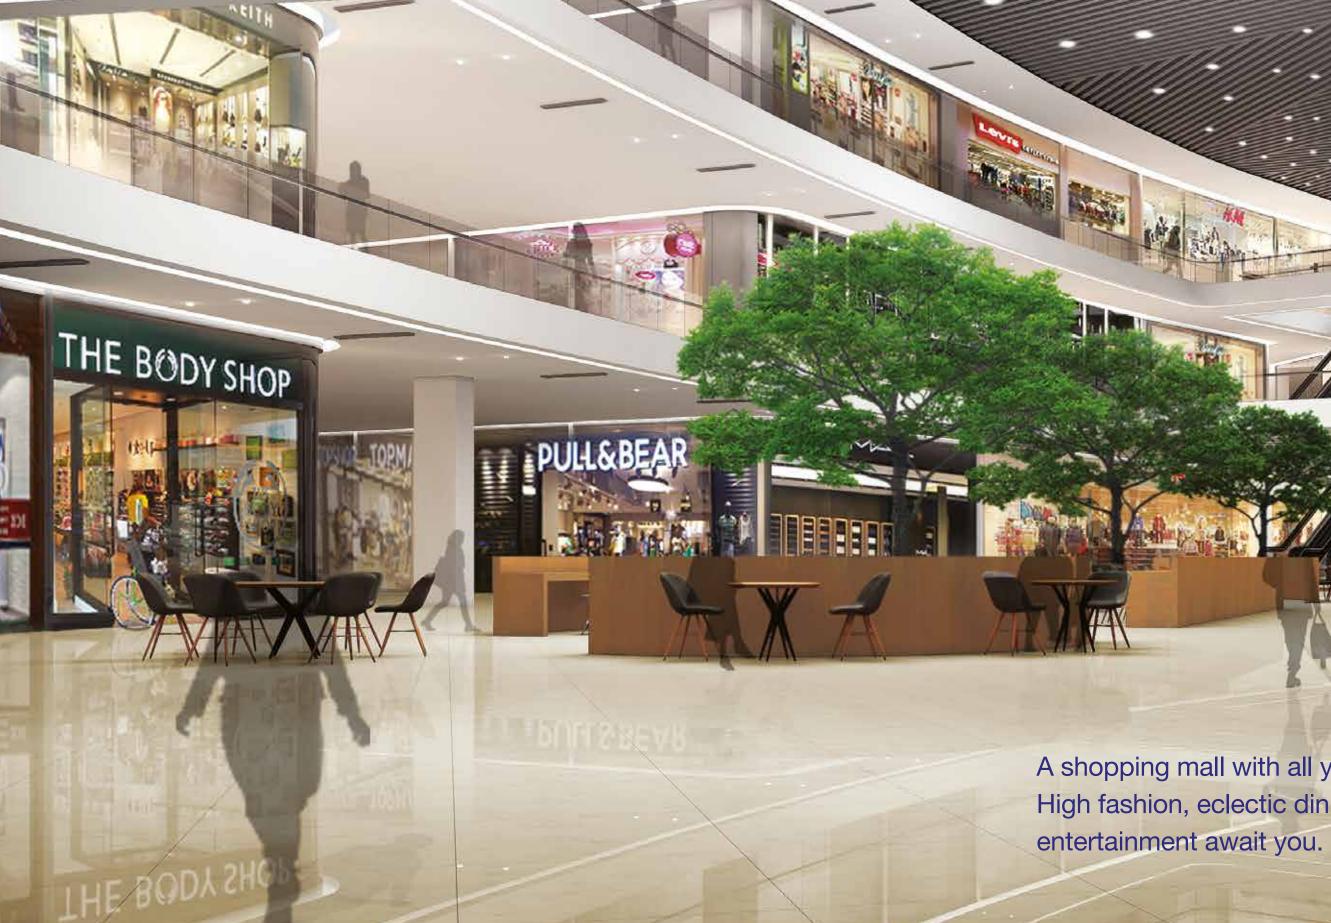

# biggest clubhouse. The clubhouse houses squash courts, a fully dining or business entertaining. its own mini cinema.

Coming soon to Havelock City is an impressive office tower and shopping mall. Not only will you have the chance to work close to home, but you will also have some of the world's best retail brands at your doorstep for an unforgettable shopping experience!

A shopping mall with all you could ask for! High fashion, eclectic dining, and top-notch

TAKE A DEEP BREATH OF FRESH AIR IN THE MIDDLE OF COLOMBO! The 7 acres of rolling greenery at Havelock City give you the unique chance to keep up a healthy outdoor lifestyle in the city. As the only space of its kind in Colombo, it enables you to keep fit in open-air exercise corners, or on the jogging and walking tracks. Refine your game on the golf putting green, or simply unwind in the great outdoors.